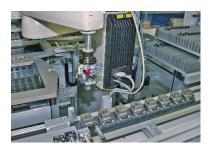

## **PROJECT DESCRIPTION**

The LTE transfer system operates in a ISO 7 clean room. Over 100 m of conveyor is used for the assembly of fuel injection valves. A main loop is used to circulate pallets to multiple bypass assembly stations.