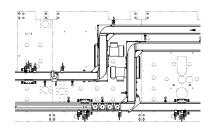

## **PROJECT DESCRIPTION**

The LTE transfer system operates in a ISO 7 clean room. Over 100 m of conveyor is used for the assembly of fuel injection valves. A main loop is used to circulate pallets to multiple bypass assembly stations.