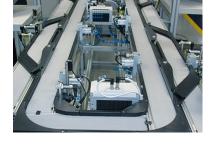

## **PROJECT DESCRIPTION**

The LTE transfer system operates in a ISO 7 clean room. Over 100 m of conveyor is used for the assembly of fuel injection valves. A main loop is used to circulate pallets to multiple bypass assembly stations.