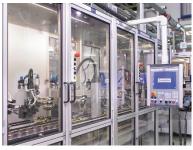

## **PROJECT DESCRIPTION**

The LTE transfer system operates in a ISO 7 clean room. Over 100 m of conveyor is used for the assembly of fuel injection valves. A main loop is used to circulate pallets to multiple bypass assembly stations.