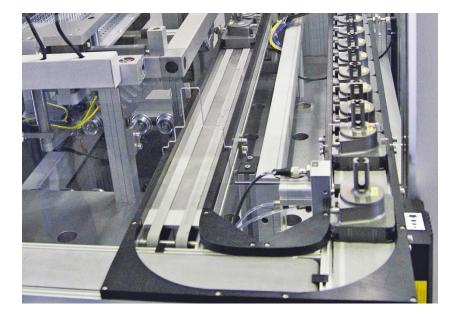

# **SPECIAL FEATURES**

- single and dual belt conveyors
- bypass loops for assembly stations

## **PROJECT DESCRIPTION**

The LTE transfer system operates in a ISO 7 clean room. Over 100 m of conveyor is used for the assembly of fuel injection valves. A main loop is used to circulate pallets to multiple bypass assembly stations.