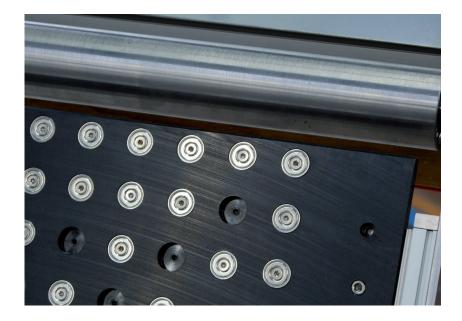

## SPECIAL FEATURES

- single center drive for all six chassis

## **PROJECT DESCRIPTION**

A serpentine conveyor allows multiple conveyors of different lengths to operate in a small area. This TB-80 conveyor features six chassis driven by a single center drive, making this an economical option as well. MONTECH AG Gewerbestrasse 12 CH-4552 Derendingen Fon +41 32 681 55 00 info@montech.com www.montech.com