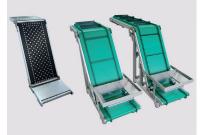

## Z-SHAPED CONVEYOR WITH ELEVATION

## **PROJECT DESCRIPTION**

A serpentine conveyor allows multiple conveyors of different lengths to operate in a small area. This TB-80 conveyor features six chassis driven by a single center drive, making this an economical option as well. MONTECH AG Gewerbestrasse 12 CH-4552 Derendingen Fon +41 32 681 55 00 info@montech.com www.montech.com