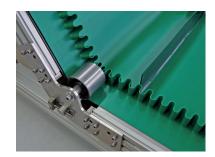

## SPECIAL FEATURES

- single center drive for all six chassis

## **PROJECT DESCRIPTION**

A serpentine conveyor allows multiple conveyors of different lengths to operate in a small area. This TB-80 conveyor features six chassis driven by a single center drive, making this an economical option as well. MONTECH AG Gewerbestrasse 12 CH-4552 Derendingen Fon +41 32 681 55 00 info@montech.com www.montech.com