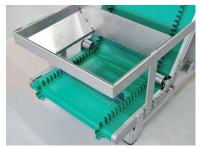

## **PROJECT DESCRIPTION**

A serpentine conveyor allows multiple conveyors of different lengths to operate in a small area. This TB-80 conveyor features six chassis driven by a single center drive, making this an economical option as well. MONTECH AG Gewerbestrasse 12 CH-4552 Derendingen Fon +41 32 681 55 00 info@montech.com www.montech.com