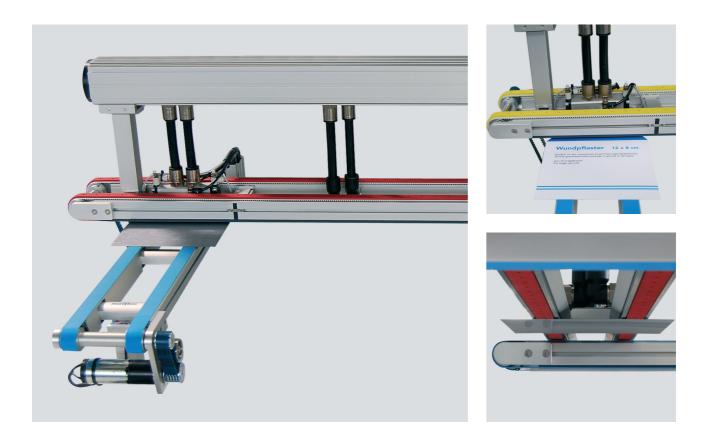

## SOLTB-V VACUUM CONVEYOR

Montech's vacuum conveyors transport large quantities of flat, delicate or lightweight workpieces or solar wafers at speeds up to 5 m per second. Montech's vacuum conveyors can be customized to meet your needs, including overhead transportation, and feature compact dimensions. Conventional handling and transport solutions require an unproductive return track. Montech's vacuum conveyor has no return track, which helps increase productivity, and is extremely cost effective compared to other systems.

## ADVANTAGES:

- > Overhead transportation possible
- > Large quantities of workpieces or solar wafers can be handled simultaneously
- > No nonproductive return track
- > Compact dimensions

| Versions                                       | X  | у                  |
|------------------------------------------------|----|--------------------|
| with belts                                     | 20 | min. 60 / max. 117 |
| with toothed belts                             | 19 | min. 61 / max. 118 |
| with toothed belts for overhead transportation | 14 | min. 66 / max. 123 |