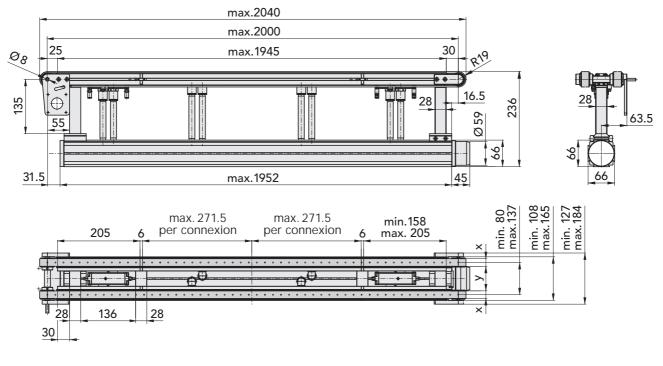

## VACUUM CONVEYOR SOLTB-V TECHNICAL - DATA

| Chassis width                   | [mm]                | 108 (standard – width over 108 mm on request) |
|---------------------------------|---------------------|-----------------------------------------------|
| Conveyor length                 | [mm]                | 2000 (middle roll – roll)                     |
| Required drive torque           | [Nm]                | min 1.5                                       |
| Belt speed                      | [m/s]               | max. 5                                        |
| Acceleration and brake ramp     | [m/s <sup>2</sup> ] | max. 20                                       |
| Ambient conditions: temperature | [°C]                | 10–40                                         |
| rel. humidity                   |                     | <95% (without condensation)                   |
| air purity                      |                     | normal workshop atmosphere                    |