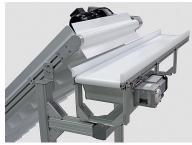

### **TECHNICAL DATA**

| Туре                         | GTB-800 Max Conveyor             |
|------------------------------|----------------------------------|
| Drive                        | End drive, at the top            |
| Conveyor belt width          | 800 mm                           |
| Useable width                | 737 mm                           |
| Transport length             | 2710 mm                          |
| Max. transport weight        | 100 kg                           |
| Speed                        | 8.7 m/min                        |
| Inclination                  | 1800 mm                          |
| Belt type endless            | F-8EXWT with cleats 118.5 mm gap |
| Cleat width                  | 730 mm centered                  |
| Belt type discharge conveyor | Conveyor TB30-250                |
| Drive discharge conveyor     | Three-phase motor center drive   |
| Substructure                 | Quick-Set framing system, mobile |

# PROJECT DESCRIPTION

Candy is ejected from production equipment onto a incline conveyor (GTB) featuring a silicone belt with cleats. The GTB elevates the products and discharges onto a perpendicular TB30 conveyor, the sweets are checked with a camera and conveyed either to the left or right for further processing.