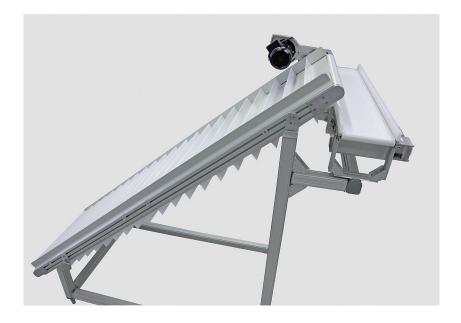

### **TECHNICAL DATA**

| Туре                         | GTB-800 Max Conveyor             |
|------------------------------|----------------------------------|
| Drive                        | End drive, at the top            |
| Conveyor belt width          | 800 mm                           |
| Useable width                | 737 mm                           |
| Transport length             | 2710 mm                          |
| Max. transport weight        | 100 kg                           |
| Speed                        | 8.7 m/min                        |
| Inclination                  | 1800 mm                          |
| Belt type endless            | F-8EXWT with cleats 118.5 mm gap |
| Cleat width                  | 730 mm centered                  |
| Belt type discharge conveyor | Conveyor TB30-250                |
| Drive discharge conveyor     | Three-phase motor center drive   |
| Substructure                 | Quick-Set framing system, mobile |

# **SPECIAL FEATURES**

- Z-shaped riser conveyor with carrying strap
- Mobile with castors

# PROJECT DESCRIPTION

Candy is ejected from production equipment onto a incline conveyor (GTB) featuring a silicone belt with cleats. The GTB elevates the products and discharges onto a perpendicular TB30 conveyor, the sweets are checked with a camera and conveyed either to the left or right for further processing.