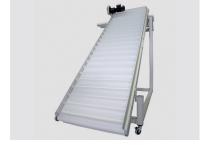

### **TECHNICAL DATA**

| Туре                         | GTB-800 Max Conveyor             |
|------------------------------|----------------------------------|
| Drive                        | End drive, at the top            |
| Conveyor belt width          | 800 mm                           |
| Useable width                | 737 mm                           |
| Transport length             | 2710 mm                          |
| Max. transport weight        | 100 kg                           |
| Speed                        | 8.7 m/min                        |
| Inclination                  | 1800 mm                          |
| Belt type endless            | F-8EXWT with cleats 118.5 mm gap |
| Cleat width                  | 730 mm centered                  |
| Belt type discharge conveyor | Conveyor TB30-250                |
| Drive discharge conveyor     | Three-phase motor center drive   |
| Substructure                 | Quick-Set framing system, mobile |

# **SPECIAL FEATURES**

- Z-shaped riser conveyor with carrying strap
- Mobile with castors

# PROJECT DESCRIPTION

Candy is ejected from production equipment onto a incline conveyor (GTB) featuring a silicone belt with cleats. The GTB elevates the products and discharges onto a perpendicular TB30 conveyor, the sweets are checked with a camera and conveyed either to the left or right for further processing.