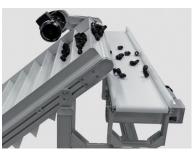

# PROJECT DESCRIPTION

Candy is ejected from production equipment onto a incline conveyor (GTB) featuring a silicone belt with cleats. The GTB elevates the products and discharges onto a perpendicular TB30 conveyor, the sweets are checked with a camera and conveyed either to the left or right for further processing.