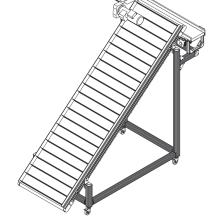

### **TECHNICAL DATA**

| Туре                         | GTB-800 Max Conveyor             |
|------------------------------|----------------------------------|
| Drive                        | End drive, at the top            |
| Conveyor belt width          | 800 mm                           |
| Useable width                | 737 mm                           |
| Transport length             | 2710 mm                          |
| Max. transport weight        | 100 kg                           |
| Speed                        | 8.7 m/min                        |
| Inclination                  | 1800 mm                          |
| Belt type endless            | F-8EXWT with cleats 118.5 mm gap |
| Cleat width                  | 730 mm centered                  |
| Belt type discharge conveyor | Conveyor TB30-250                |
| Drive discharge conveyor     | Three-phase motor center drive   |
| Substructure                 | Quick-Set framing system, mobile |

# **SPECIAL FEATURES**

- Z-shaped riser conveyor with carrying strap
- Mobile with castors

# PROJECT DESCRIPTION

Candy is ejected from production equipment onto a incline conveyor (GTB) featuring a silicone belt with cleats. The GTB elevates the products and discharges onto a perpendicular TB30 conveyor, the sweets are checked with a camera and conveyed either to the left or right for further processing.