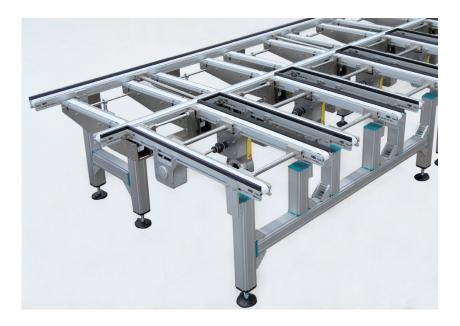

## **SPECIAL FEATURES**

- Six cross conveyor belts for outfeed
- Outfeed with a pneumatic seesaw

# **PROJECT DESCRIPTION**

A packaging line integrated utilizing TTBD-60 tandem conveyors loads silicon wafer blanks into transport boxes. The transport boxes are discharged from the longitudinal conveyor via a rocker conveyor onto one of the six transverse belts, and loaded by robots. The load/unload rocker conveyors are actuated via pneumatic cylinder.