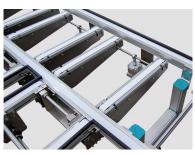

## **SPECIAL FEATURES**

- Six cross conveyor belts for outfeed
- Outfeed with a pneumatic seesaw

# **PROJECT DESCRIPTION**

A packaging line integrated utilizing TTBD-60 tandem conveyors loads silicon wafer blanks into transport boxes. The transport boxes are discharged from the longitudinal conveyor via a rocker conveyor onto one of the six transverse belts, and loaded by robots. The load/unload rocker conveyors are actuated via pneumatic cylinder.