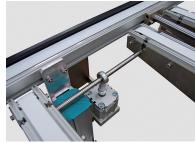

## **SPECIAL FEATURES**

- Six cross conveyor belts for outfeed
- Outfeed with a pneumatic seesaw

# **PROJECT DESCRIPTION**

A packaging line integrated utilizing TTBD-60 tandem conveyors loads silicon wafer blanks into transport boxes. The transport boxes are discharged from the longitudinal conveyor via a rocker conveyor onto one of the six transverse belts, and loaded by robots. The load/unload rocker conveyors are actuated via pneumatic cylinder.