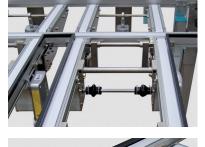

## **SPECIAL FEATURES**

- Six cross conveyor belts for outfeed
- Outfeed with a pneumatic seesaw

# **PROJECT DESCRIPTION**

A packaging line integrated utilizing TTBD-60 tandem conveyors loads silicon wafer blanks into transport boxes. The transport boxes are discharged from the longitudinal conveyor via a rocker conveyor onto one of the six transverse belts, and loaded by robots. The load/unload rocker conveyors are actuated via pneumatic cylinder.