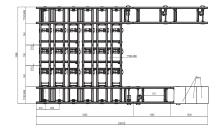

## **SPECIAL FEATURES**

- Six cross conveyor belts for outfeed
- Outfeed with a pneumatic seesaw

# **PROJECT DESCRIPTION**

A packaging line integrated utilizing TTBD-60 tandem conveyors loads silicon wafer blanks into transport boxes. The transport boxes are discharged from the longitudinal conveyor via a rocker conveyor onto one of the six transverse belts, and loaded by robots. The load/unload rocker conveyors are actuated via pneumatic cylinder.