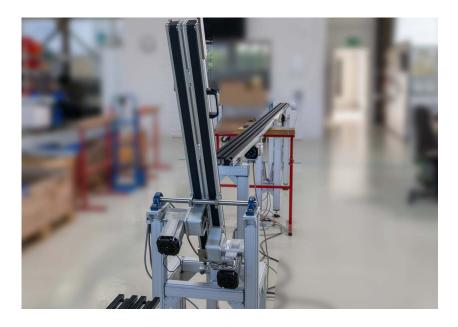

## TRANSFER SYSTEM WITH DRAWBRIDGE CONVEYOR

#### **PROJECT DESCRIPTION**

The LTE transfer system transports products secured on very small, 25.4 x 25.4 mm, product carriers. Inexpensive 90° and 180° curves are utilized to turn the product at the ends of the conveyor runs. Should it be necessary to gain access to the opposite side of the transfer system for any reason, a drawbridge conveyor section has been incorporated.