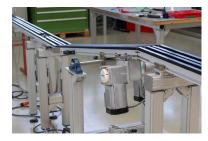

#### SPECIAL FEATURES

- Transfer system for very small product carriers
- Cost-effective and easy to implement 90°/180° curves
- Integrated drawbridge conveyor for crossing the system

#### **PROJECT DESCRIPTION**

The LTE transfer system transports products secured on very small, 25.4 x 25.4 mm, product carriers. Inexpensive 90° and 180° curves are utilized to turn the product at the ends of the conveyor runs. Should it be necessary to gain access to the opposite side of the transfer system for any reason, a drawbridge conveyor section has been incorporated.