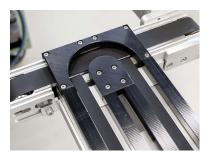

#### SPECIAL FEATURES

- Transfer system for very small product carriers
- Cost-effective and easy to implement 90°/180° curves
- Integrated drawbridge conveyor for crossing the system

#### **PROJECT DESCRIPTION**

The LTE transfer system transports products secured on very small, 25.4 x 25.4 mm, product carriers. Inexpensive 90° and 180° curves are utilized to turn the product at the ends of the conveyor runs. Should it be necessary to gain access to the opposite side of the transfer system for any reason, a drawbridge conveyor section has been incorporated.