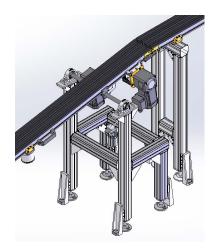

#### SPECIAL FEATURES

- Transfer system for very small product carriers
- Cost-effective and easy to implement 90°/180° curves
- Integrated drawbridge conveyor for crossing the system

#### **PROJECT DESCRIPTION**

The LTE transfer system transports products secured on very small, 25.4 x 25.4 mm, product carriers. Inexpensive 90° and 180° curves are utilized to turn the product at the ends of the conveyor runs. Should it be necessary to gain access to the opposite side of the transfer system for any reason, a drawbridge conveyor section has been incorporated.