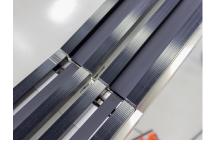

#### **PROJECT DESCRIPTION**

The LTE transfer system transports products secured on very small, 25.4 x 25.4 mm, product carriers. Inexpensive 90° and 180° curves are utilized to turn the product at the ends of the conveyor runs. Should it be necessary to gain access to the opposite side of the transfer system for any reason, a drawbridge conveyor section has been incorporated.