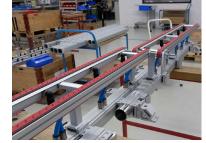

## PROJECT DESCRIPTION

Parts are carefully transferred from one vacuum conveyor to a second vacuum conveyor. Synchronicity of the two conveyor belts is an absolute necessity, and is assured by the two belts being driven off one motor and one drive shaft. The clever use of the Quick-set framing systems allows the vacuum plenums to be cleverly integtated into the supporting structure of the system.