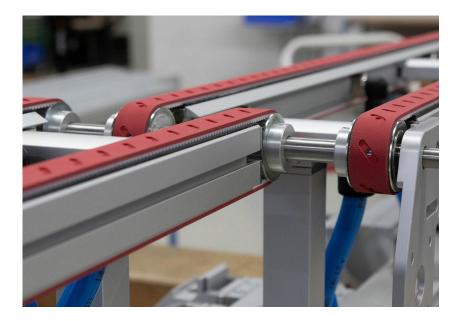

# **SPECIAL FEATURES**

- Absolute synchronically moving vacuum conveyor belts
- Drive with a motor and a drive shaft
- Vacuum chambers which are integrated in the ground structure

## PROJECT DESCRIPTION

Parts are carefully transferred from one vacuum conveyor to a second vacuum conveyor. Synchronicity of the two conveyor belts is an absolute necessity, and is assured by the two belts being driven off one motor and one drive shaft. The clever use of the Quick-set framing systems allows the vacuum plenums to be cleverly integtated into the supporting structure of the system.