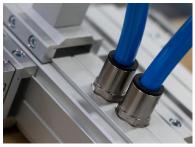

### **TECHNICAL DATA**

| Туре                     | SOLTB-V-KR-Z-LA special |
|--------------------------|-------------------------|
| Conveyor width           | 158 mm                  |
| Pneumatic connections    | 10 pair                 |
| Orientation              | Horizontal              |
| Cleated belts            | 4 - Width 19 mm         |
| Distance between rollers | 2 x 1150 mm             |