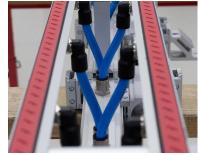

# **SPECIAL FEATURES**

- Absolute synchronically moving vacuum conveyor belts
- Drive with a motor and a drive shaft
- Vacuum chambers which are integrated in the ground structure

## PROJECT DESCRIPTION

Parts are carefully transferred from one vacuum conveyor to a second vacuum conveyor. Synchronicity of the two conveyor belts is an absolute necessity, and is assured by the two belts being driven off one motor and one drive shaft. The clever use of the Quick-set framing systems allows the vacuum plenums to be cleverly integtated into the supporting structure of the system.