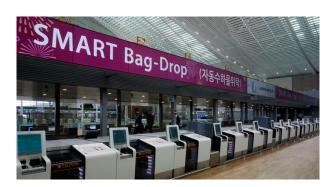

#### The challenge

Modern, reliable and fully automated self-check-in handling systems in airports or train stations can handle many travelers with diverse luggage types quickly and efficiently. The luggage is weighed in an initial step, and then it must be channeled quickly and accurately by the self-check-in station into the airport's automatic luggage handling process behind the station and transferred for further handling.

#### The solution

The conveyor belt model TB40 with a high-power-density 24V DC motor directly integrated into the drive roller proved to be the ideal solution for these special requirements. We designed the conveyor belt in two-line sections. In the first one, the conveyor belt in the structure of the scale. As soon as each item of luggage is weighed correctly and registered in the system, it is transferred to the section. From this point, each item of luggage is transferred using a release signal to the fully automated luggage handling process located behind the conveyor lines.