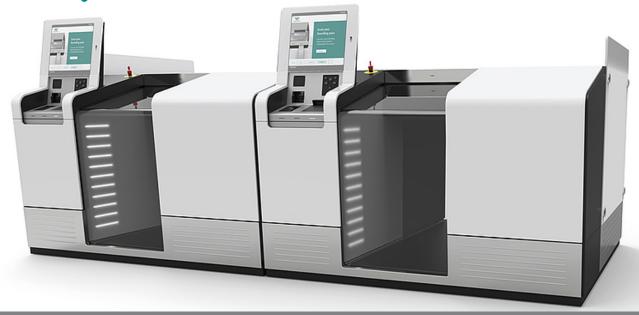

#### The challenge

Modern, reliable and fully automated self-check-in handling systems in airports or train stations can handle many travelers with diverse luggage types quickly and efficiently. The luggage is weighed in an initial step, and then it must be channeled quickly and accurately by the self-check-in station into the airport's automatic luggage handling process behind the station and transferred for further handling.

#### The solution

The conveyor belt model TB40 with a high-power-density 24V DC motor directly integrated into the drive roller proved to be the ideal solution for these special requirements. We designed the conveyor belt in two-line sections. In the first one, the conveyor belt in the structure of the scale. As soon as each item of luggage is weighed correctly and registered in the system, it is transferred to the section. From this point, each item of luggage is transferred using a release signal to the fully automated luggage handling process located behind the conveyor lines.

For both line sections, we use special flame retardant, low-noise and highly durable conveyor belts.

This enables us to meet the airport standards for compliance with personal safety and fire safety regulations.