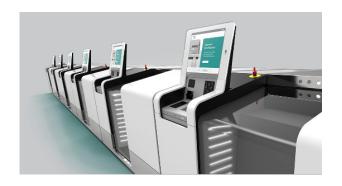

#### The challenge

Modern, reliable and fully automated self-check-in handling systems in airports or train stations can handle many travelers with diverse luggage types quickly and efficiently. The luggage is weighed in an initial step, and then it must be channeled quickly and accurately by the self-check-in station into the airport's automatic luggage handling process behind the station and transferred for further handling.

#### The solution

The conveyor belt model TB40 with a high-power-density 24V DC motor directly integrated into the drive roller proved to be the ideal solution for these special requirements. We designed the conveyor belt in two-line sections. In the first one, the conveyor belt in the structure of the scale. As soon as each item of luggage is weighed correctly and registered in the system, it is transferred to the section. From this point, each item of luggage is transferred using a release signal to the fully automated luggage handling process located behind the conveyor lines.

For both line sections, we use special flame retardant, low-noise and highly durable conveyor belts.

This enables us to meet the airport standards for compliance with personal safety and fire safety regulations.