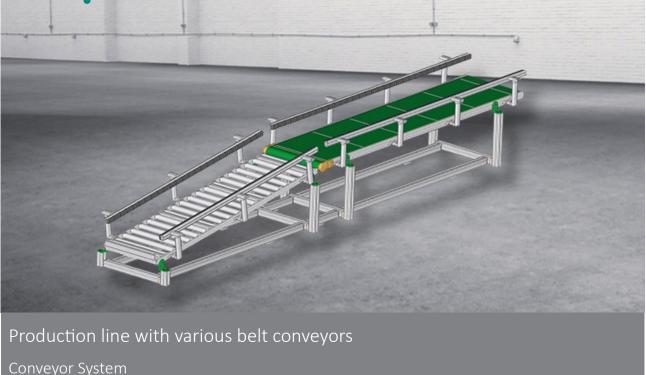

## The challenge

Förderband, Rollenförderband und Quickset – in der richtigen Reihenfolge und in der richtigen Position samt Seitenführungen mit Rollen. Das war der Wunsch eines Maschinenbauers für den letzten Teil seiner Längsförderlinie für 40-kg-Kartons in der Verpackungsindustrie.

## The solution

Thanks to intensive cooperation, we were able to make the customer's wish come true. In a first phase, we recorded inputs in order to use them to formulate an appropriate solution in a second phase. Changes had to be made repeatedly until the solution fit just right. To achieve this, we combined a compact TB40 belt conveyor with a RB50 roller conveyor with the same conveyor width. So that the cartons ride perfectly on it, both the TB40 belt conveyor and the RB50 roller conveyor are equipped with side guides with roller elements. For this, we selected our new profile system; from the point of view of price, it's almost the same as the adjustable side guides. The Quick-Set aluminum framing system serves as the substructure and connects the belt conveyor

# Technical Data

| Belt type             | 1x TB40 600x2629 mm<br>1x RB50 600x2077 mm |
|-----------------------|--------------------------------------------|
| Drive                 | 24VDC                                      |
| Max. transport weight | 60 kg                                      |
| Speed                 | 10–30 m/min                                |