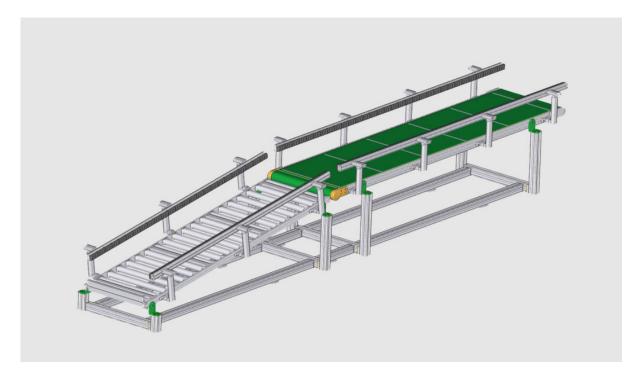

## The challenge

Förderband, Rollenförderband und Quickset – in der richtigen Reihenfolge und in der richtigen Position samt Seitenführungen mit Rollen. Das war der Wunsch eines Maschinenbauers für den letzten Teil seiner Längsförderlinie für 40-kg-Kartons in der Verpackungsindustrie.

## The solution

Thanks to intensive cooperation, we were able to make the customer's wish come true. In a first phase, we recorded inputs in order to use them to formulate an appropriate solution in a second phase. Changes had to be made repeatedly until the solution fit just right. To achieve this, we combined a compact TB40 belt conveyor with a RB50 roller conveyor with the same conveyor width. So that the cartons ride perfectly on it, both the TB40 belt conveyor and the RB50 roller conveyor are equipped with side guides with roller elements. For this, we selected our new profile system; from the point of view of price, it's almost the same as the adjustable side guides. The Quick-Set aluminum framing system serves as the substructure and connects the belt conveyor

# Technical Data

| Belt type             | 1x TB40 600x2629 mm<br>1x RB50 600x2077 mm |
|-----------------------|--------------------------------------------|
| Drive                 | 24VDC                                      |
| Max. transport weight | 60 kg                                      |
| Speed                 | 10–30 m/min                                |