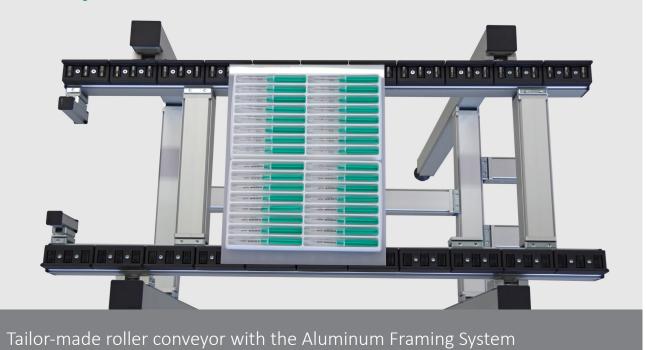

#### The solution

Thanks to its incredible flexibility and its extensive modular system that includes roller elements, the new Aluminum Profile System is designed precisely for such requirements. The roller elements with or without side guides enable construction of a non-motorized roller conveyor with customer-specific dimensions. The customer defines the individual conveyor width and length as well as the working height. The products, product carriers, or packages can slide freely on the rails and, if necessary, be stowed away by adjustable fixed stops. If necessary, adjustable feet or fixed/swivel castors provide fixed or mobile and tiltable substructures that can be used with the roller conveyor.

• Great flexibility in the design of roller conveyor dimensions – conveyor width and length as well as the working height can be customized

- Possibility of fixed or mobile substructures, if necessary, with flexibly adjustable tilt/slope angle
- Simple, functional design
- Stable and resistant system

## Technical Data

| Belt type             | Aluminium Framing System- Roller Conveyor |
|-----------------------|-------------------------------------------|
| Conveyor width        | 85–1,200 mm (larger on request)           |
| Conveyor length       | 80–10,000 mm (larger on request)          |
| Max. transport weight | 300 N/80 mm                               |