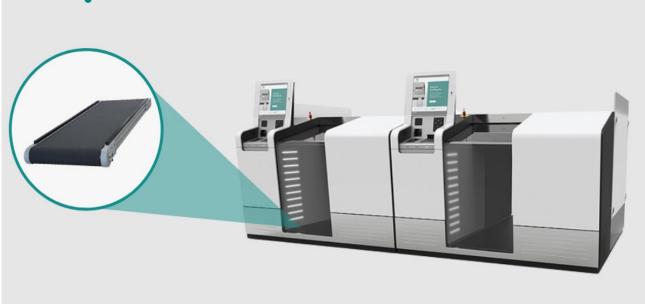

#### The challenge

There's always a lot going on at the airport, which makes it all the more important that check-in be fast and efficient. However, high bag drop systems can slow down these processes and make them tedious. A company specializing in airport solutions was therefore looking for belt conveyors with a low overall height that they could integrate with into existing systems. In the process, it found our TB40.

#### The solution

The TB40 belt conveyor stands out clearly from other belt conveyors on the market thanks to its low overall height. This feature is crucial for check-in at the airport: A lower luggage belt for the bag drop makes life easy for travelers, since they don't have to lift their bags as high to put them on the scales. The compact design of the TB40 without lateral contours that get in the way makes it possible to build the entire check-in unit in a space-saving manner. The 24V motor allows transport of up to 200 kg and is covered by the low-voltage guidelines. This is a great advantage for system builders: With a DC voltage of 24V, no protection against touching is required; these voltages are considered to be harmless to adults, children, and animals. Therefore,