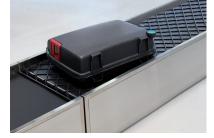

## SPECIAL FEATURES

- special belt surface protects luggage
- optical sensors
- no visible bolts