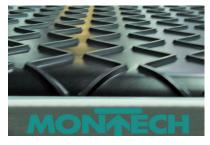

## SPECIAL FEATURES

- special belt surface protects luggage
- optical sensors
- no visible bolts

## PROJECT DESCRIPTION

Airport terminals will need to be larger and more efficient to cope with an increasing number of passengers and their luggage. Montech developed a solution for hand baggage control that is faster and increases cost effectiveness and efficiency. The baggage conveyor features a special belt surface to prevent abrasion and scuffing. The conveyor complies with airport standards for personal protection and fire security.