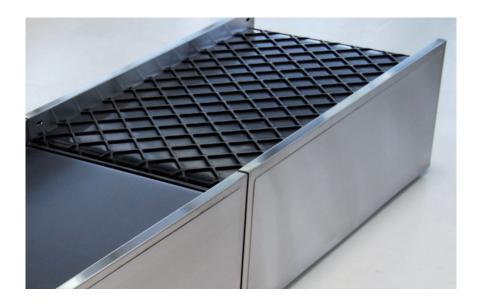

## SPECIAL FEATURES

- special belt surface protects luggage
- optical sensors
- no visible bolts

## PROJECT DESCRIPTION

Airport terminals will need to be larger and more efficient to cope with an increasing number of passengers and their luggage. Montech developed a solution for hand baggage control that is faster and increases cost effectiveness and efficiency. The baggage conveyor features a special belt surface to prevent abrasion and scuffing. The conveyor complies with airport standards for personal protection and fire security.