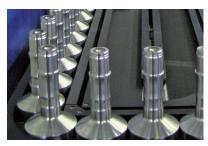

#### **PROJECT DESCRIPTION**

This serpentine buffer system processes parts for additional machining. The parts automatically feed into the buffer system and move onto the next workstation without the use of a product carrier. The system is able to buffer several hundred parts at once and requires minimal monitoring.