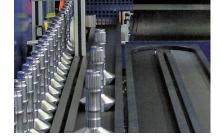

#### **PROJECT DESCRIPTION**

This serpentine buffer system processes parts for additional machining. The parts automatically feed into the buffer system and move onto the next workstation without the use of a product carrier. The system is able to buffer several hundred parts at once and requires minimal monitoring.