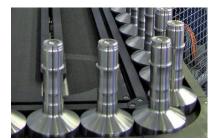

#### **PROJECT DESCRIPTION**

This serpentine buffer system processes parts for additional machining. The parts automatically feed into the buffer system and move onto the next workstation without the use of a product carrier. The system is able to buffer several hundred parts at once and requires minimal monitoring.