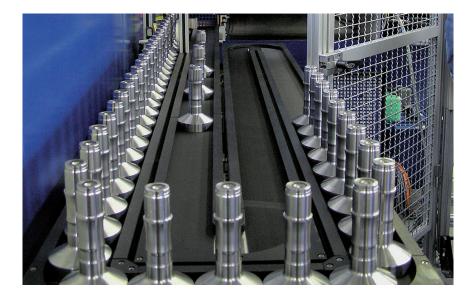

#### **PROJECT DESCRIPTION**

This serpentine buffer system processes parts for additional machining. The parts automatically feed into the buffer system and move onto the next workstation without the use of a product carrier. The system is able to buffer several hundred parts at once and requires minimal monitoring.