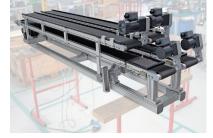

# SPECIAL FEATURES

- pneumatic lifts on both ends
- transport on two levels

## **PROJECT DESCRIPTION**

Based on Montech's BTB conveyor, this product carrier or transfer plate buffer system is configured with two stacked conveyors that are connected on both ends by a shorter conveyor operated by a pneumatic lift. The carrier or plate is loaded on one end of the upper conveyor. It is then transported to the other end where it is unloaded. The short conveyor then descends, moving the carrier to the lower level where it returns to the opposite end.