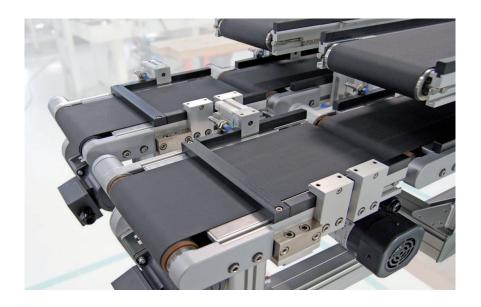

# SPECIAL FEATURES

- pneumatic lifts on both ends
- transport on two levels

## **PROJECT DESCRIPTION**

Based on Montech's BTB conveyor, this product carrier or transfer plate buffer system is configured with two stacked conveyors that are connected on both ends by a shorter conveyor operated by a pneumatic lift. The carrier or plate is loaded on one end of the upper conveyor. It is then transported to the other end where it is unloaded. The short conveyor then descends, moving the carrier to the lower level where it returns to the opposite end.