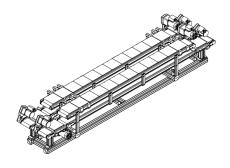

# SPECIAL FEATURES

- pneumatic lifts on both ends
- transport on two levels

## **PROJECT DESCRIPTION**

Based on Montech's BTB conveyor, this product carrier or transfer plate buffer system is configured with two stacked conveyors that are connected on both ends by a shorter conveyor operated by a pneumatic lift. The carrier or plate is loaded on one end of the upper conveyor. It is then transported to the other end where it is unloaded. The short conveyor then descends, moving the carrier to the lower level where it returns to the opposite end.