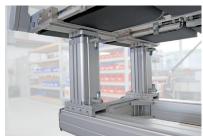

# SPECIAL FEATURES

- pneumatic lifts on both ends
- transport on two levels

## **PROJECT DESCRIPTION**

Based on Montech's BTB conveyor, this product carrier or transfer plate buffer system is configured with two stacked conveyors that are connected on both ends by a shorter conveyor operated by a pneumatic lift. The carrier or plate is loaded on one end of the upper conveyor. It is then transported to the other end where it is unloaded. The short conveyor then descends, moving the carrier to the lower level where it returns to the opposite end.