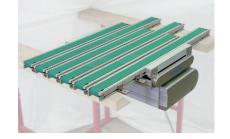

# SPECIAL FEATURE

- single center drive for all six chassis

# PROJECT DESCRIPTION

A serpentine conveyor allows multiple conveyors of different lengths to operate in a small area. This TB-80 conveyor features six chassis driven by a single center drive, making this an economical option as well.