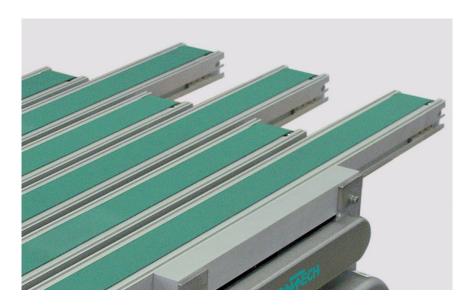

# SPECIAL FEATURE

- single center drive for all six chassis

# PROJECT DESCRIPTION

A serpentine conveyor allows multiple conveyors of different lengths to operate in a small area. This TB-80 conveyor features six chassis driven by a single center drive, making this an economical option as well.