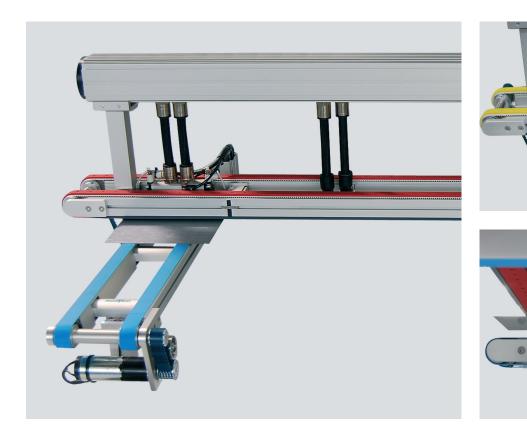

## SOLTB-V VACUUM CONVEYOR

Montech's vacuum conveyors transport large quantities of flat, delicate or lightweight workpieces or solar wafers at speeds up to 5 m / 16 ft per second. Montech's vacuum conveyors can be customized to meet your needs, including overhead transportation, and feature compact dimensions. Conventional handling and transport solutions require an unproductive return track. Montech's vacuum conveyor has no return track, which helps increase productivity, and is extremely cost effective compared to other systems.

## **VERSIONS**:

- Vacuum conveyor with belts
- Vacuum conveyor with toothed belts
- Vacuum conveyor with toothed belts for overhead transportation

## ADVANTAGES:

- > Overhead transportation possible
- > Large quantities of workpieces or solar wafers can be handled simultaneously
- > No nonproductive return track
- > Compact dimensions

| Versions                                       | X  | у                  |
|------------------------------------------------|----|--------------------|
| with belts                                     | 20 | min. 60 / max. 117 |
| with toothed belts                             | 19 | min. 61 / max. 118 |
| with toothed belts for overhead transportation | 14 | min. 66 / max. 123 |