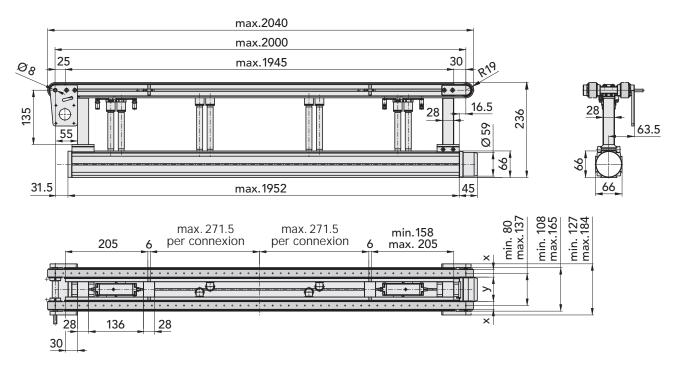

## ADVANTAGES:

- > Overhead transportation possible
- > Large quantities of workpieces or solar wafers can be handled simultaneously
- > No nonproductive return track
- > Compact dimensions

| Versions                                       | X  | у                  |
|------------------------------------------------|----|--------------------|
| with belts                                     | 20 | min. 60 / max. 117 |
| with toothed belts                             | 19 | min. 61 / max. 118 |
| with toothed belts for overhead transportation | 14 | min. 66 / max. 123 |

## VACUUM CONVEYOR SOLTB-V TECHNICAL - DATA

| Chassis width                   | [mm]                | 108 (standard – width over 108 mm on request) |
|---------------------------------|---------------------|-----------------------------------------------|
| Conveyor length                 | [mm]                | 2000 (middle roll – roll)                     |
| Required drive torque           | [Nm]                | min 1.5                                       |
| Belt speed                      | [m/s]               | max. 5                                        |
| Acceleration and brake ramp     | [m/s <sup>2</sup> ] | max. 20                                       |
| Ambient conditions: temperature | [°C]                | 10–40                                         |
| rel. humidity                   |                     | <95% (without condensation)                   |
| air purity                      |                     | normal workshop atmosphere                    |