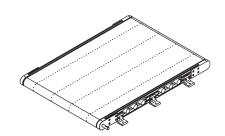

## **PROJECT DESCRIPTION**

This compact TB40-based vacuum conveyor – only 3.28 ft long – can still transport up to 22 lb in conveying mode. The connections for the vacuum hoses are seen on the side of the conveyor beneath the glide plate.