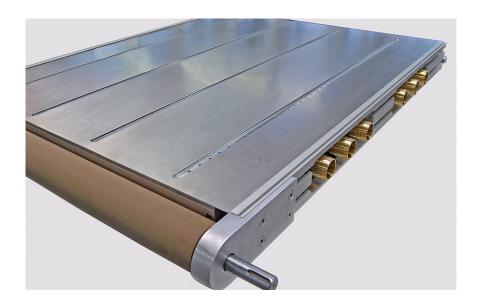

## **PROJECT DESCRIPTION**

This compact TB40-based vacuum conveyor – only 3.28 ft long – can still transport up to 22 lb in conveying mode. The connections for the vacuum hoses are seen on the side of the conveyor beneath the glide plate.