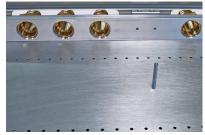

## **PROJECT DESCRIPTION**

This compact TB40-based vacuum conveyor – only 3.28 ft long – can still transport up to 22 lb in conveying mode. The connections for the vacuum hoses are seen on the side of the conveyor beneath the glide plate.