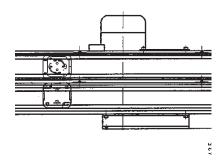

# CONVEYOR FOR SIMULTANEAOUS TRANSPORT

# **PROJECT DESCRIPTION**

This double-belt conveyor simultaneously transports two parts of an assembly with complex contours. The maximum transport weight is 33 lb (15 kg) in conveying mode and the system is powered by only one drive.