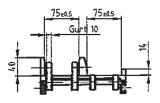

# **TECHNICAL DATA**

| Type of conveyor      | TBD-185 double-belt conveyor     |
|-----------------------|----------------------------------|
| Drive                 | Horizontal, with spur gear motor |
| Conveyor width        | 7.28 in (185 mm)                 |
| Usable conveyor width | 2 x 2.95 in (75 mm)              |
| Conveyor length       | 9.84 ft (3000 mm)                |
| Max. transport weight | 33 lb (15 kg) (conveying mode)   |
| Speed                 | 33.46 ft/min (10.2 m/min)        |
| Belt support          | 1.10 in (27.5 mm)                |
| Belt widths           | 0.39 in (10 mm)                  |