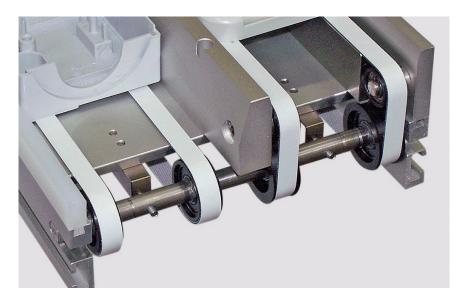

# SPECIAL FEATURES

- one drive for both belts
- belt width only 0.39 in (10 mm)

# **PROJECT DESCRIPTION**

This double-belt conveyor simultaneously transports two parts of an assembly with complex contours. The maximum transport weight is 33 lb (15 kg) in conveying mode and the system is powered by only one drive.