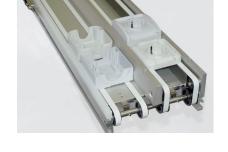

# SPECIAL FEATURES

- one drive for both belts
- belt width only 0.39 in (10 mm)

# **PROJECT DESCRIPTION**

This double-belt conveyor simultaneously transports two parts of an assembly with complex contours. The maximum transport weight is 33 lb (15 kg) in conveying mode and the system is powered by only one drive.