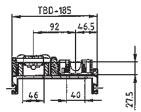

# **TECHNICAL DATA**

| Type of conveyor      | TBD-185 double-belt conveyor     |
|-----------------------|----------------------------------|
| Drive                 | Horizontal, with spur gear motor |
| Conveyor width        | 7.28 in (185 mm)                 |
| Usable conveyor width | 2 x 2.95 in (75 mm)              |
| Conveyor length       | 9.84 ft (3000 mm)                |
| Max. transport weight | 33 lb (15 kg) (conveying mode)   |
| Speed                 | 33.46 ft/min (10.2 m/min)        |
| Belt support          | 1.10 in (27.5 mm)                |
| Belt widths           | 0.39 in (10 mm)                  |