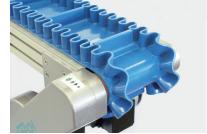

## SPECIAL FEATURE

- cleats and sidewall securely transport small parts

## PROJECT DESCRIPTION

This GTB-200 conveyor features a 6.18 in wide belt with cleats and corrugated sidewalls to securely transport small parts.

Montech Conveyors Corp Daetwyler Plaza 13420 Reese Blvd West Huntersville, NC 28078, USA Phone +1 704 659 2187 info.us@montech.com