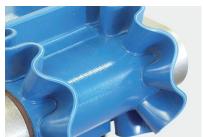

## SPECIAL FEATURE

- cleats and sidewall securely transport small parts

## PROJECT DESCRIPTION

This GTB-200 conveyor features a 6.18 in wide belt with cleats and corrugated sidewalls to securely transport small parts.

Montech Conveyors Corp Daetwyler Plaza 13420 Reese Blvd West Huntersville, NC 28078, USA Phone +1 704 659 2187 info.us@montech.com