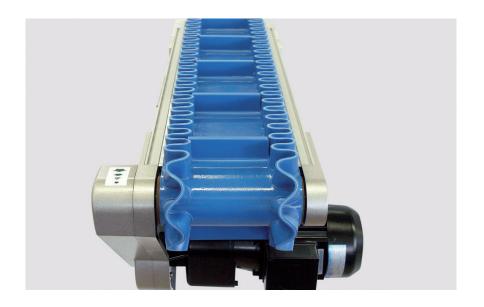

## SPECIAL FEATURE

- cleats and sidewall securely transport small parts

## PROJECT DESCRIPTION

This GTB-200 conveyor features a 6.18 in wide belt with cleats and corrugated sidewalls to securely transport small parts.

Montech Conveyors Corp Daetwyler Plaza 13420 Reese Blvd West Huntersville, NC 28078, USA Phone +1 704 659 2187 info.us@montech.com