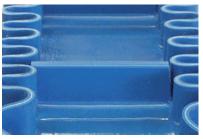

## SPECIAL FEATURE

- cleats and sidewall securely transport small parts

## PROJECT DESCRIPTION

This GTB-200 conveyor features a 6.18 in wide belt with cleats and corrugated sidewalls to securely transport small parts.

Montech Conveyors Corp Daetwyler Plaza 13420 Reese Blvd West Huntersville, NC 28078, USA Phone +1 704 659 2187 info.us@montech.com