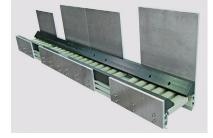

## **PROJECT DESCRIPTION**

This Montech-designed gravity roller conveyor receives plastic parts via an inbound ramp. Special lateral guides center the plastic parts on the sloped conveyor, which transports them to the next processing station.