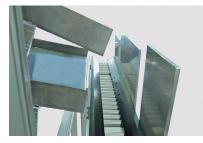

## **PROJECT DESCRIPTION**

This Montech-designed gravity roller conveyor receives plastic parts via an inbound ramp. Special lateral guides center the plastic parts on the sloped conveyor, which transports them to the next processing station.