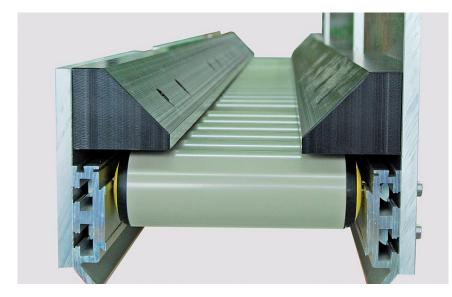

## SPECIAL FEATURES

- gravity roller conveyor no drive needed
- special lateral guides center parts

Montech Conveyors Corp Daetwyler Plaza 13420 Reese Blvd West Huntersville, NC 28078, USA Phone +1 704 659 2187 info.us@montech.com

## **PROJECT DESCRIPTION**

This Montech-designed gravity roller conveyor receives plastic parts via an inbound ramp. Special lateral guides center the plastic parts on the sloped conveyor, which transports them to the next processing station.