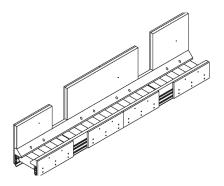

## **PROJECT DESCRIPTION**

This Montech-designed gravity roller conveyor receives plastic parts via an inbound ramp. Special lateral guides center the plastic parts on the sloped conveyor, which transports them to the next processing station.