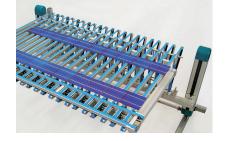

### TECHNICAL DATA

| Type of conveyor    | System for stringing machine        |
|---------------------|-------------------------------------|
| Feeding belt        | SOLTB-144, length 6.46 ft (1970 mm) |
| Discharge           | With lifting device and drive       |
|                     | length 3.48 ft (1063.5 mm)          |
| Lowering of strings | 10 triangular belts without drive   |
| Substructure        | Quick-Set profile framing system    |

## **SPECIAL FEATURES**

- lateral discharge with removal modules
- cell lowering by triangular belts on lifting unit

# PROJECT DESCRIPTION

The solution consists of special conveyors whose geometry is customer-specifically adapted to the machine. The system separates the solar cells by means of lifting motions and the cells are then transferred to a stringing machine as a package.