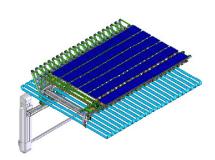

### TECHNICAL DATA

| Type of conveyor    | System for stringing machine        |
|---------------------|-------------------------------------|
| Feeding belt        | SOLTB-144, length 6.46 ft (1970 mm) |
| Discharge           | With lifting device and drive       |
|                     | length 3.48 ft (1063.5 mm)          |
| Lowering of strings | 10 triangular belts without drive   |
| Substructure        | Quick-Set profile framing system    |

# PROJECT DESCRIPTION

The solution consists of special conveyors whose geometry is customer-specifically adapted to the machine. The system separates the solar cells by means of lifting motions and the cells are then transferred to a stringing machine as a package.