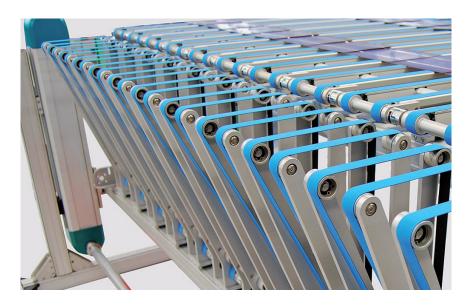

### TECHNICAL DATA

| Type of conveyor    | System for stringing machine        |
|---------------------|-------------------------------------|
| Feeding belt        | SOLTB-144, length 6.46 ft (1970 mm) |
| Discharge           | With lifting device and drive       |
|                     | length 3.48 ft (1063.5 mm)          |
| Lowering of strings | 10 triangular belts without drive   |
| Substructure        | Quick-Set profile framing system    |

## **SPECIAL FEATURES**

- lateral discharge with removal modules
- cell lowering by triangular belts on lifting unit

# PROJECT DESCRIPTION

The solution consists of special conveyors whose geometry is customer-specifically adapted to the machine. The system separates the solar cells by means of lifting motions and the cells are then transferred to a stringing machine as a package.