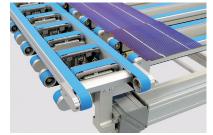

### TECHNICAL DATA

| Type of conveyor    | System for stringing machine        |
|---------------------|-------------------------------------|
| Feeding belt        | SOLTB-144, length 6.46 ft (1970 mm) |
| Discharge           | With lifting device and drive       |
|                     | length 3.48 ft (1063.5 mm)          |
| Lowering of strings | 10 triangular belts without drive   |
| Substructure        | Quick-Set profile framing system    |

## **SPECIAL FEATURES**

- lateral discharge with removal modules
- cell lowering by triangular belts on lifting unit