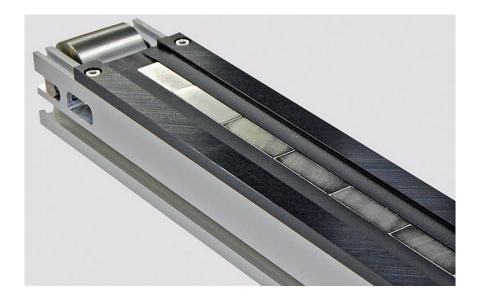

#### PROJECT DESCRIPTION

To accommodate magnetic objects, such as these metal jar covers, Montech developed a conveyor that incorporates magnets into a special glide plate, allowing for overhead transport at speeds up to 656.16 ft/min.

# SPECIAL FEATURES

- speed up to 656.16 ft/min (200 m/min)
- magnets integrated into special glide plate
- toothed belt for precise control