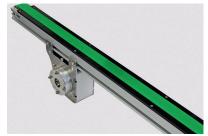

#### TECHNICAL DATA

| Type of conveyor      | TB-60 Conveyor                         |
|-----------------------|----------------------------------------|
| Drive                 | Horizontal drive unit, without motor   |
| Conveyor width        | 2.36 in (60 mm)                        |
| Usable conveyor width | 1.29 in (33 mm)                        |
| Conveyor length       | 13.63 ft (4156 mm)                     |
| Speed                 | 656.16 ft/min (200 m/min)              |
| Sliding support       | Plastic                                |
| Magnets               | 1.57 x 0.47 x 0.05 in (40 x 12 x 1 mm) |
|                       | in the sliding support                 |
| Belt type endless     | Toothed belt                           |