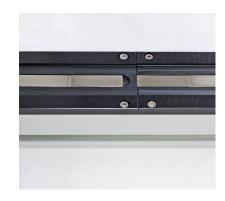

# SPECIAL FEATURES

- speed up to 656.16 ft/min (200 m/min)
- magnets integrated into special glide plate
- toothed belt for precise control