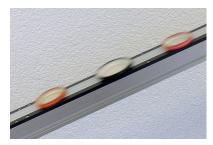

#### PROJECT DESCRIPTION

To accommodate magnetic objects, such as these metal jar covers, Montech developed a conveyor that incorporates magnets into a special glide plate, allowing for overhead transport at speeds up to 656.16 ft/min.