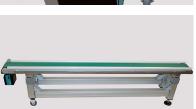

## MOBILE CONVEYOR WITH DRIP PAN

## **PROJECT DESCRIPTION**

The KTB minidrive conveyor is mounted to a mobile chassis equipped with four castors. Powered by an end drive, the KTB-140 transports small parts from a machining tool to a point further along in the production process. Oily residue from the machined parts is collected in a drip pan mounted below the belt.