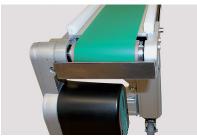

## SPECIAL FEATURES

- drip pan for collecting oily residue
- variabel speed with integrated control
- 24 V bruhsless DC-motor

## **PROJECT DESCRIPTION**

The KTB minidrive conveyor is mounted to a mobile chassis equipped with four castors. Powered by an end drive, the KTB-140 transports small parts from a machining tool to a point further along in the production process. Oily residue from the machined parts is collected in a drip pan mounted below the belt.