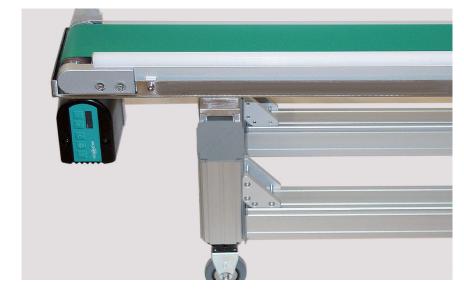

## MOBILE CONVEYOR WITH DRIP PAN

## **PROJECT DESCRIPTION**

The KTB minidrive conveyor is mounted to a mobile chassis equipped with four castors. Powered by an end drive, the KTB-140 transports small parts from a machining tool to a point further along in the production process. Oily residue from the machined parts is collected in a drip pan mounted below the belt.