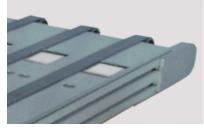

#### SPECIAL FEATURES

- six belts operate off a single drive
- openings in glide plate accommodate machining tools

# PROJECT DESCRIPTION

This GTB-700 max conveyor is equipped with six conveyor belts running on a stainless steel glide plate. Openings in the glide plate between the belts accommodate machining tools. The system is powered by a single three-phase end drive motor.