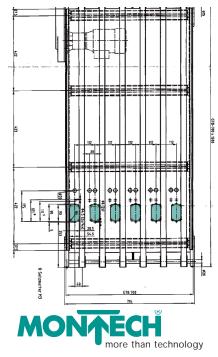

## **TECHNICAL DATA**

| Type of conveyor      | GTB-700 Max Conveyor              |
|-----------------------|-----------------------------------|
| Drive                 | End drive with three-phase motor  |
| Conveyor width        | 27.55 in (700 mm)                 |
| Conveyor length       | 4.92 ft (1500 mm)                 |
| Max. transport weight | 275 lb (125 kg) in conveying mode |
| Speed                 | 50.19 ft/min (15.3 m/min)         |
| Belt type endless     | SAB-5E 1.18 in (30 mm) width      |
|                       |                                   |