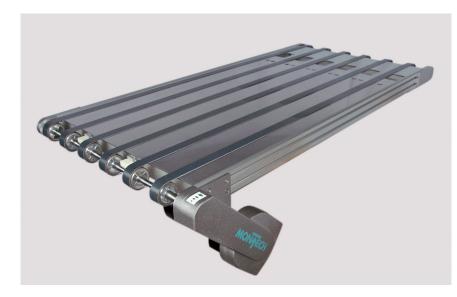

## SIX BELTS CONVEYOR WITH SINGLE MOTOR

#### SPECIAL FEATURES

- six belts operate off a single drive
- openings in glide plate accommodate machining tools

# PROJECT DESCRIPTION

This GTB-700 max conveyor is equipped with six conveyor belts running on a stainless steel glide plate. Openings in the glide plate between the belts accommodate machining tools. The system is powered by a single three-phase end drive motor.