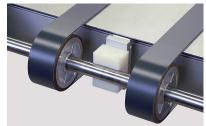

#### SPECIAL FEATURES

- six belts operate off a single drive
- openings in glide plate accommodate machining tools

# PROJECT DESCRIPTION

This GTB-700 max conveyor is equipped with six conveyor belts running on a stainless steel glide plate. Openings in the glide plate between the belts accommodate machining tools. The system is powered by a single three-phase end drive motor.