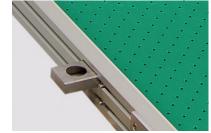

# **SPECIAL FEATURES**

- chamber system in conveyor bed
- constand suction along entire conveyor