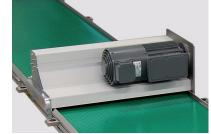

#### **TECHNICAL DATA**

| Type of conveyor  | GTB-700 max conveyor          |
|-------------------|-------------------------------|
| Drive             | Center drive, spur gear motor |
| Conveyor length   | 16.4 ft (5000 mm)             |
| Belt type endless | Perforated                    |