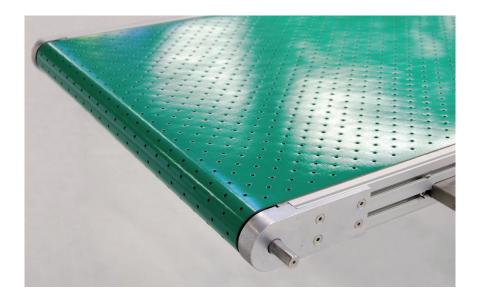

## PROJECT DESCRIPTION

Vacuum conveyors can be a great solution for packaging and printing applications. This vacuum conveyor for transporting paper sheets features a vacuum pump that draws air through a perforated belt. A chamber system in the conveyor bed allows constant suction along the entire conveyor, securing the paper sheets to the belt for transport to a cutting machine.

# **SPECIAL FEATURES**

- chamber system in conveyor bed
- constand suction along entire conveyor