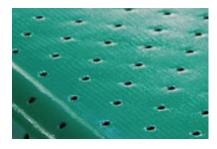

## PROJECT DESCRIPTION

Vacuum conveyors can be a great solution for packaging and printing applications. This vacuum conveyor for transporting paper sheets features a vacuum pump that draws air through a perforated belt. A chamber system in the conveyor bed allows constant suction along the entire conveyor, securing the paper sheets to the belt for transport to a cutting machine.