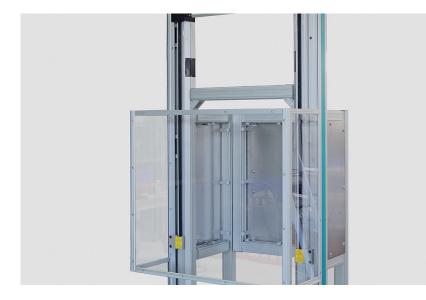

## MOBILE SAFETY HOOD

## TECHNICAL DATA

| Туре                   | SH Safety hood                                |
|------------------------|-----------------------------------------------|
| <b>Dimensions Hood</b> | Length 27.5 in, depth 13.8 in, height 31.5 in |
|                        | (Length 700 mm, depth 350 mm, height 800 mm)  |
| Stroke                 | 3.60 ft (1100 mm)                             |
| Counterweights         | Matched to safety hood                        |
| Shields (frontside)    | Polycarbonate PC transparent, 0.2 in (5mm)    |
| Shields (backside)     | Steel sheet stainless, 0.1 in (3 mm)          |
| Access (backside)      | Swiveling frame with door handle              |
| Substructure           | Quick-Set framing system with casters         |

## **PROJECT DESCRIPTION**

The mobile protection device with integrated safety hood is used in conjunction with a spindle test system. The safety hood provides easy, quick access during the testing process.