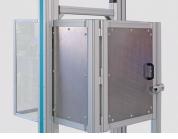

## TECHNICAL DATA

| Туре                   | SH Safety hood                                |
|------------------------|-----------------------------------------------|
| <b>Dimensions Hood</b> | Length 27.5 in, depth 13.8 in, height 31.5 in |
|                        | (Length 700 mm, depth 350 mm, height 800 mm)  |
| Stroke                 | 3.60 ft (1100 mm)                             |
| Counterweights         | Matched to safety hood                        |
| Shields (frontside)    | Polycarbonate PC transparent, 0.2 in (5mm)    |
| Shields (backside)     | Steel sheet stainless, 0.1 in (3 mm)          |
| Access (backside)      | Swiveling frame with door handle              |
| Substructure           | Quick-Set framing system with casters         |

## **PROJECT DESCRIPTION**

The mobile protection device with integrated safety hood is used in conjunction with a spindle test system. The safety hood provides easy, quick access during the testing process.