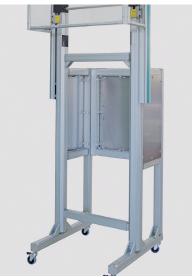

## MOBILE SAFETY HOOD

## TECHNICAL DATA

| Туре                   | SH Safety hood                                |
|------------------------|-----------------------------------------------|
| <b>Dimensions Hood</b> | Length 27.5 in, depth 13.8 in, height 31.5 in |
|                        | (Length 700 mm, depth 350 mm, height 800 mm)  |
| Stroke                 | 3.60 ft (1100 mm)                             |
| Counterweights         | Matched to safety hood                        |
| Shields (frontside)    | Polycarbonate PC transparent, 0.2 in (5mm)    |
| Shields (backside)     | Steel sheet stainless, 0.1 in (3 mm)          |
| Access (backside)      | Swiveling frame with door handle              |
| Substructure           | Quick-Set framing system with casters         |

## **PROJECT DESCRIPTION**

The mobile protection device with integrated safety hood is used in conjunction with a spindle test system. The safety hood provides easy, quick access during the testing process.