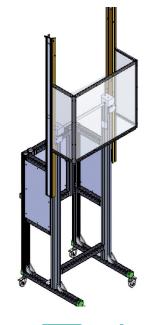

## TECHNICAL DATA

| Туре                   | SH Safety hood                                |
|------------------------|-----------------------------------------------|
| <b>Dimensions Hood</b> | Length 27.5 in, depth 13.8 in, height 31.5 in |
|                        | (Length 700 mm, depth 350 mm, height 800 mm)  |
| Stroke                 | 3.60 ft (1100 mm)                             |
| Counterweights         | Matched to safety hood                        |
| Shields (frontside)    | Polycarbonate PC transparent, 0.2 in (5mm)    |
| Shields (backside)     | Steel sheet stainless, 0.1 in (3 mm)          |
| Access (backside)      | Swiveling frame with door handle              |
| Substructure           | Quick-Set framing system with casters         |

## **PROJECT DESCRIPTION**

The mobile protection device with integrated safety hood is used in conjunction with a spindle test system. The safety hood provides easy, quick access during the testing process.