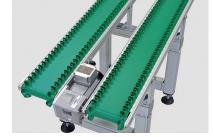

## **TECHNICAL DATA**

| Туре                  | TB30-185                            |
|-----------------------|-------------------------------------|
| Drive                 | End drive, right, three-phase motor |
| Width                 | 7.28 in (185 mm)                    |
| Usable width          | 6.10 in (155 mm)                    |
| Length                | 4.26 ft (1300 mm)                   |
| Max. transport weight | 44 lb (20 kg)                       |
| Speed                 | 61 ft/min (18.6 m/min)              |
| Belt type             | Corrugated side wall                |
| Height of cleats      | 0.79 in (20 mm)                     |
| Substructure          | Quick-Set framing system            |

## PROJECT DESCRIPTION

SPECIAL FEATURES

Small electrical parts are transferred from a production machine via the take away conveyor to the packaging room. The corrugated side wall belts help guide the parts safely and without damage. The substructure is integrated from the Quick-Set framing system, size 40.