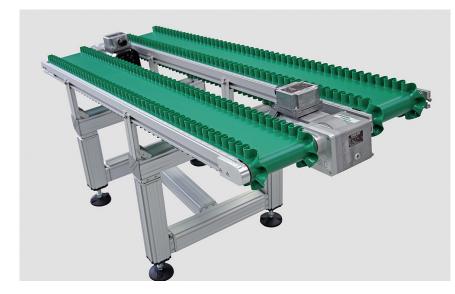

## **TECHNICAL DATA**

| Туре                  | TB30-185                            |
|-----------------------|-------------------------------------|
| Drive                 | End drive, right, three-phase motor |
| Width                 | 7.28 in (185 mm)                    |
| Usable width          | 6.10 in (155 mm)                    |
| Length                | 4.26 ft (1300 mm)                   |
| Max. transport weight | 44 lb (20 kg)                       |
| Speed                 | 61 ft/min (18.6 m/min)              |
| Belt type             | Corrugated side wall                |
| Height of cleats      | 0.79 in (20 mm)                     |
| Substructure          | Quick-Set framing system            |

## PROJECT DESCRIPTION

SPECIAL FEATURES

Small electrical parts are transferred from a production machine via the take away conveyor to the packaging room. The corrugated side wall belts help guide the parts safely and without damage. The substructure is integrated from the Quick-Set framing system, size 40.