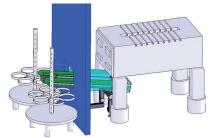

## PROJECT DESCRIPTION

SPECIAL FEATURES

Small electrical parts are transferred from a production machine via the take away conveyor to the packaging room. The corrugated side wall belts help guide the parts safely and without damage. The substructure is integrated from the Quick-Set framing system, size 40.