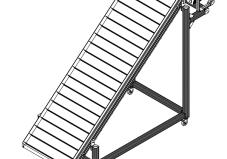

## TECHNICAL DATA

| Туре                         | GTB-800 Max Conveyor                      |
|------------------------------|-------------------------------------------|
| Drive                        | End drive, at the top                     |
| Conveyor belt width          | 31.5 in (800 mm)                          |
| Useable width                | 29 in (737 mm)                            |
| Transport length             | 8.89 ft (2710 mm)                         |
| Max. transport weight        | 220.5 lb (100 kg)                         |
| Speed                        | 28.5 ft/min (8.7 m/min)                   |
| Inclination                  | 5.90 ft (1800 mm)                         |
| Belt type endless            | F-8EXWT with cleats 7.7 in (118.5 mm) gap |
| Cleat width                  | 28.7 in (730 mm) centered                 |
| Belt type discharge conveyor | Conveyor TB30-250                         |
| Drive discharge conveyor     | Three-phase motor center drive            |
| Substructure                 | Quick-Set framing system, mobile          |

## PROJECT DESCRIPTION

Candy is ejected from production equipment onto a incline conveyor (GTB) featuring a silicone belt with cleats. The GTB elevates the products and discharges onto a perpendicular TB30 conveyor, the sweets are checked with a camera and conveyed either to the left or right for further processing.