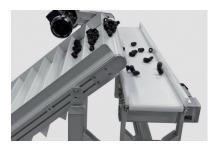

## PROJECT DESCRIPTION

Candy is ejected from production equipment onto a incline conveyor (GTB) featuring a silicone belt with cleats. The GTB elevates the products and discharges onto a perpendicular TB30 conveyor, the sweets are checked with a camera and conveyed either to the left or right for further processing.