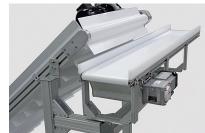

## INCLINE CONVEYOR WITH PERPENDICULAR DISCHARGE

## TECHNICAL DATA

| Туре                         | GTB-800 Max Conveyor                      |
|------------------------------|-------------------------------------------|
| Drive                        | End drive, at the top                     |
| Conveyor belt width          | 31.5 in (800 mm)                          |
| Useable width                | 29 in (737 mm)                            |
| Transport length             | 8.89 ft (2710 mm)                         |
| Max. transport weight        | 220.5 lb (100 kg)                         |
| Speed                        | 28.5 ft/min (8.7 m/min)                   |
| Inclination                  | 5.90 ft (1800 mm)                         |
| Belt type endless            | F-8EXWT with cleats 7.7 in (118.5 mm) gap |
| Cleat width                  | 28.7 in (730 mm) centered                 |
| Belt type discharge conveyor | Conveyor TB30-250                         |
| Drive discharge conveyor     | Three-phase motor center drive            |
| Substructure                 | Quick-Set framing system, mobile          |

## PROJECT DESCRIPTION

Candy is ejected from production equipment onto a incline conveyor (GTB) featuring a silicone belt with cleats. The GTB elevates the products and discharges onto a perpendicular TB30 conveyor, the sweets are checked with a camera and conveyed either to the left or right for further processing.