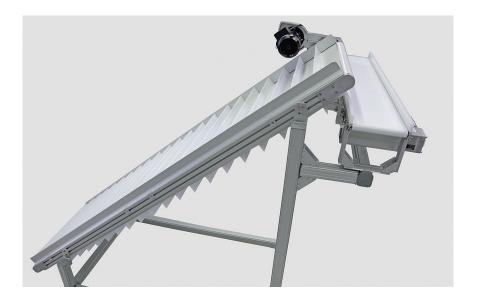

## INCLINE CONVEYOR WITH PERPENDICULAR DISCHARGE

## TECHNICAL DATA

| Туре                         | GTB-800 Max Conveyor                      |
|------------------------------|-------------------------------------------|
| Drive                        | End drive, at the top                     |
| Conveyor belt width          | 31.5 in (800 mm)                          |
| Useable width                | 29 in (737 mm)                            |
| Transport length             | 8.89 ft (2710 mm)                         |
| Max. transport weight        | 220.5 lb (100 kg)                         |
| Speed                        | 28.5 ft/min (8.7 m/min)                   |
| Inclination                  | 5.90 ft (1800 mm)                         |
| Belt type endless            | F-8EXWT with cleats 7.7 in (118.5 mm) gap |
| Cleat width                  | 28.7 in (730 mm) centered                 |
| Belt type discharge conveyor | Conveyor TB30-250                         |
| Drive discharge conveyor     | Three-phase motor center drive            |
| Substructure                 | Quick-Set framing system, mobile          |

## PROJECT DESCRIPTION

Candy is ejected from production equipment onto a incline conveyor (GTB) featuring a silicone belt with cleats. The GTB elevates the products and discharges onto a perpendicular TB30 conveyor, the sweets are checked with a camera and conveyed either to the left or right for further processing.