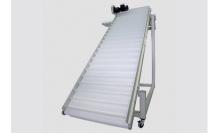

## INCLINE CONVEYOR WITH PERPENDICULAR DISCHARGE

## TECHNICAL DATA

| Туре                         | GTB-800 Max Conveyor                      |
|------------------------------|-------------------------------------------|
| Drive                        | End drive, at the top                     |
| Conveyor belt width          | 31.5 in (800 mm)                          |
| Useable width                | 29 in (737 mm)                            |
| Transport length             | 8.89 ft (2710 mm)                         |
| Max. transport weight        | 220.5 lb (100 kg)                         |
| Speed                        | 28.5 ft/min (8.7 m/min)                   |
| Inclination                  | 5.90 ft (1800 mm)                         |
| Belt type endless            | F-8EXWT with cleats 7.7 in (118.5 mm) gap |
| Cleat width                  | 28.7 in (730 mm) centered                 |
| Belt type discharge conveyor | Conveyor TB30-250                         |
| Drive discharge conveyor     | Three-phase motor center drive            |
| Substructure                 | Quick-Set framing system, mobile          |

## PROJECT DESCRIPTION

Candy is ejected from production equipment onto a incline conveyor (GTB) featuring a silicone belt with cleats. The GTB elevates the products and discharges onto a perpendicular TB30 conveyor, the sweets are checked with a camera and conveyed either to the left or right for further processing.