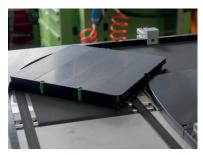

## **PROJECT DESCRIPTION**

The LTE transfer system is integrated from standard components. One section of the system features a conveyor that has both single and twin belts driven on one chassis with special drive rollers. In this section the product carrier can be indexed in 3.5 in (90 mm) increments. The carrier is of sufficient size to require a single/twin belt conveyor combo to drive the carrier easily around the curve.