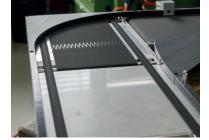

## **PROJECT DESCRIPTION**

The LTE transfer system is integrated from standard components. One section of the system features a conveyor that has both single and twin belts driven on one chassis with special drive rollers. In this section the product carrier can be indexed in 3.5 in (90 mm) increments. The carrier is of sufficient size to require a single/twin belt conveyor combo to drive the carrier easily around the curve.