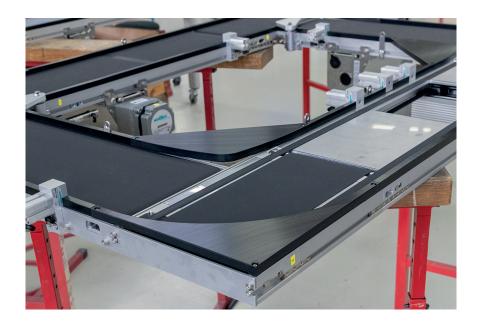

## **PROJECT DESCRIPTION**

The LTE transfer system is integrated from standard components. One section of the system features a conveyor that has both single and twin belts driven on one chassis with special drive rollers. In this section the product carrier can be indexed in 3.5 in (90 mm) increments. The carrier is of sufficient size to require a single/twin belt conveyor combo to drive the carrier easily around the curve.