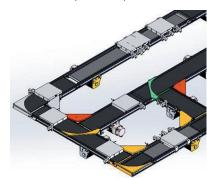

## **PROJECT DESCRIPTION**

The LTE transfer system is integrated from standard components. One section of the system features a conveyor that has both single and twin belts driven on one chassis with special drive rollers. In this section the product carrier can be indexed in 3.5 in (90 mm) increments. The carrier is of sufficient size to require a single/twin belt conveyor combo to drive the carrier easily around the curve.