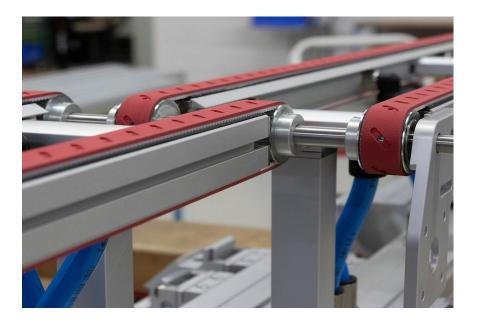

## PROJECT DESCRIPTION

Parts are transferred from one vacuum conveyor belt to a second vacuum conveyor belt. The absolute synchronicity of the two conveyor belts is important. Synchronization is guaranteed by the fact that the two belts are driven by one motor and one drive shaft. The required vacuum chambers are integrated in the basic structure of the conveyor belts through the clever use of the Quick-Set framing system.

## **TECHNICAL DATA**

| Туре                     | SOLTB-V-KR-Z-LA special   |
|--------------------------|---------------------------|
| Conveyor width           | 6.22 in (158 mm)          |
| Pairs of air connections | 10                        |
| Working space            | Horizontal                |
| Toothed belts            | 4 - Width 10.74 in (9 mm) |
| Distance from center to  | 2 x 3.77 ft (2 x 1150 mm) |
| center of the wheels     |                           |