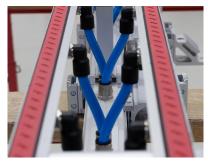

## PROJECT DESCRIPTION

Parts are transferred from one vacuum conveyor belt to a second vacuum conveyor belt. The absolute synchronicity of the two conveyor belts is important. Synchronization is guaranteed by the fact that the two belts are driven by one motor and one drive shaft. The required vacuum chambers are integrated in the basic structure of the conveyor belts through the clever use of the Quick-Set framing system.