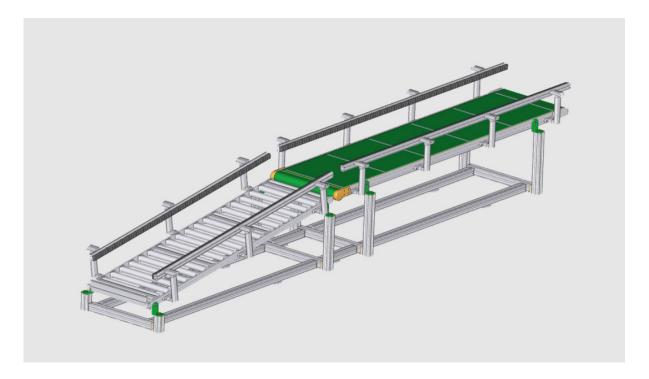

### The challenge

Förderband, Rollenförderband und Quickset – in der richtigen Reihenfolge und in der richtigen Position samt Seitenführungen mit Rollen. Das war der Wunsch eines Maschinenbauers für den letzten Teil seiner Längsförderlinie für 40-kg-Kartons in der Verpackungsindustrie.

#### The solution

Thanks to intensive cooperation, we were able to make the customer's wish come true. In a first phase, we recorded inputs in order to use them to formulate an appropriate solution in a second phase. Changes had to be made repeatedly until the solution fit just right. To achieve this, we combined a compact TB40 belt conveyor with a RB50 roller conveyor with the same conveyor width. So that the cartons ride perfectly on it, both the TB40 belt conveyor and the RB50 roller conveyor are equipped with side guides with roller elements. For this, we selected our new profile system; from the point of view of price, it's almost the same as the adjustable side guides. The Quick-Set aluminum framing system serves as the substructure and connects the belt conveyor

#### The technical benefits for the customer

- · Optimal integration into an existing line with use of the TB40 compact belt conveyor with integrated motor
- Cartons glide optimally thanks to the use of side guides with roller elements
- Flexible substructure with use of the Quick-Set aluminum framing system
- Stable, continuous running surfaces