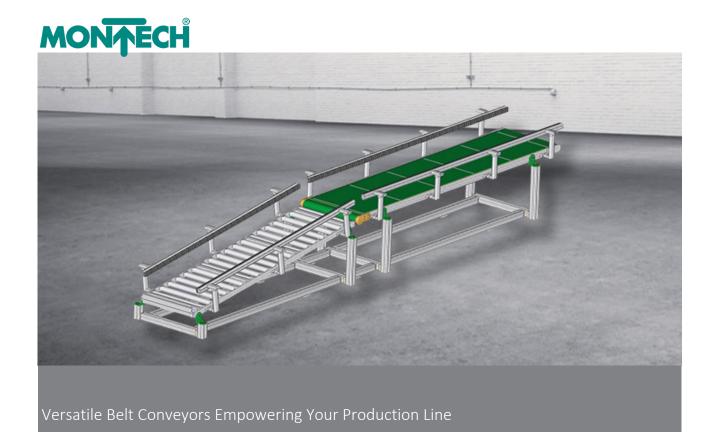

### The challenge

Förderband, Rollenförderband und Quickset – in der richtigen Reihenfolge und in der richtigen Position samt Seitenführungen mit Rollen. Das war der Wunsch eines Maschinenbauers für den letzten Teil seiner Längsförderlinie für 40-kg-Kartons in der Verpackungsindustrie.

#### The solution

Thanks to intensive cooperation, we were able to make the customer's wish come true. In a first phase, we recorded inputs in order to use them to formulate an appropriate solution in a second phase. Changes had to be made repeatedly until the solution fit just right. To achieve this, we combined a compact TB40 belt conveyor with a RB50 roller conveyor with the same conveyor width. So that the cartons ride perfectly on it, both the TB40 belt conveyor and the RB50 roller conveyor are equipped with side guides with roller elements. For this, we selected our new profile system; from the point of view of price, it's almost the same as the adjustable side guides. The Quick-Set aluminum framing system serves as the substructure and connects the belt conveyor

#### The technical benefits for the customer

- · Optimal integration into an existing line with use of the TB40 compact belt conveyor with integrated motor
- Cartons glide optimally thanks to the use of side guides with roller elements
- Flexible substructure with use of the Quick-Set aluminum framing system
- Stable, continuous running surfaces