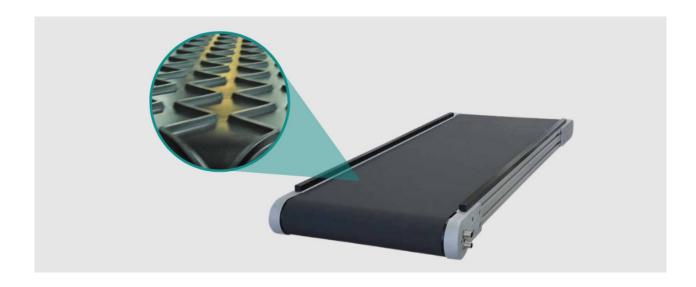

#### The solution

The TB40 belt conveyor stands out clearly from other belt conveyors on the market thanks to its low overall height. This feature is crucial for check-in at the airport: A lower luggage belt for the bag drop makes life easy for travelers, since they don't have to lift their bags as high to put them on the scales. The compact design of the TB40 without lateral contours that get in the way makes it possible to build the entire check-in unit in a space-saving manner. The 24V motor allows transport of up to 200 kg and is covered by the low-voltage guidelines. This is a great advantage for system builders: With a DC voltage of 24V, no protection against touching is required; these voltages are considered to be harmless to adults, children, and animals. Therefore,