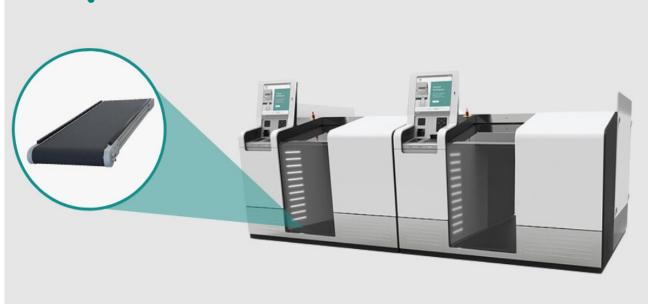

### The challenge

There's always a lot going on at the airport, which makes it all the more important that check-in be fast and efficient. However, high bag drop systems can slow down these processes and make them tedious. A company specializing in airport solutions was therefore looking for belt conveyors with a low overall height that they could integrate with into existing systems. In the process, it found our TB40.

#### The solution

The TB40 belt conveyor stands out clearly from other belt conveyors on the market thanks to its low overall height. This feature is crucial for check-in at the airport: A lower luggage belt for the bag drop makes life easy for travelers, since they don't have to lift their bags as high to put them on the scales. The compact design of the TB40 without lateral contours that get in the way makes it possible to build the entire check-in unit in a space-saving manner. The 24V motor allows transport of up to 200 kg and is covered by the low-voltage guidelines. This is a great advantage for system builders: With a DC voltage of 24V, no protection against touching is required; these voltages are considered to be harmless to adults, children, and animals. Therefore,